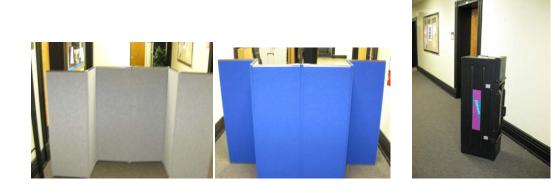

### Six Panel Tabletop Display

**Description:** Heather gray and deep blue (reverse) 6 panel display. Many options for configuration. Both sides of display are finished with loop fabric. (Does not include header panel). Weight 45 pounds – including case. One display available.

**Size:** Height – 48 inches Each panel is 16 inches wide with 1 inch between panels

**Includes:** Brush and 4 support brackets. Carrying case.

### **Black Three Panel Tabletop Display**

**Description:** Small three panel display covered in fabric. Reversible. Includes header also covered in same fabric and fits directly on top of center panel. (not as shown in photo to left – see photo below). Weight 20 lbs. including case. Four display boards available.

Size: Each panel is: Height – 36 inches Width – 24 inches Header is: Height – 1 foot Length – 2 feet

Includes: Carrying case