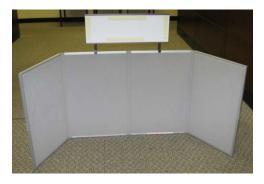

### Six Panel Tabletop Display

**Description:** Heather gray and deep blue (reverse) 6 panel display. Many options for configuration. Both sides of display are finished with loop fabric. (Does not include header panel). Weight 45 pounds – including case. One display available.

**Size:** Height – 48 inches Each panel is 16 inches wide with 1 inch between panels

**Includes:** Brush and 4 support brackets. Carrying case.