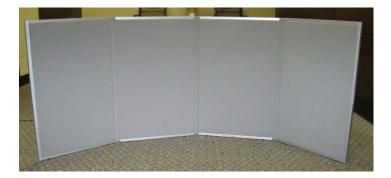

# **Small Four Panel Tabletop Display**

**Description:** Small, four panel display board covered in fabric. Reversible (one side blue, one side grey). Includes option header panel with Velcro to attach graphics/title. One display board available.

**Size:** Each panel is:Height – 25 inches Width 16 inches Header is: Height – 7 inches / Width 22 inches

Includes: carrying case