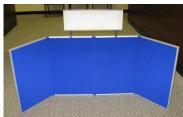

# **Small Four Panel Tabletop Display**

**Description:** Small, four panel display board covered in fabric. Reversible (one side blue, one side grey). Includes option header panel with Velcro to attach graphics/title. One display board available.

**Size:** Each panel is:Height – 25 inches Width 16 inches Header is: Height – 7 inches / Width 22 inches

Includes: carrying case