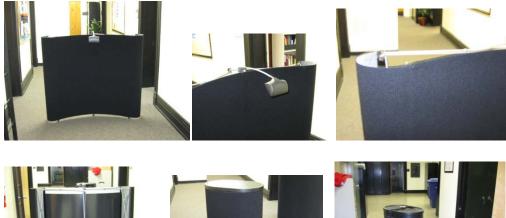

## **Black Pop-up Tabletop Display**

**Description:** Tabletop black popup display with optional light. All metal pop-up for 8 foot table. Magnetic strips lock graphic panels onto place seamlessly. Adjustable feet for uneven surface. Storage case converts to podium. Display is suitable for lightweight items. Would not be suitable to use outdoors in wind. Weight – 50 lbs. including case. One display available.

Size: Display (panels covered in black display fabric) Height - 47 3/4 inches Length - front only 42 ½ inches (each side is 21 ¼ inches) Side Curves 13 ½ each (2) Depth - 7 ½ inches (at center) Case (covered in black display fabric) with oval top Height - 38 inches Length - 23 ½ inches Depth -15 ½ inches Circumference - 64 inches

#### Includes:

1 - Metal grid

10 - Metal and magnet rods (fit in grid)

- 2 Display panels (side curves)
- 2 Front panels
- 1 Display panel for case

- 1 Display light
- 1 3 prong plug
- 1 Extension cord
- 1 Brush
- 1 Oval cover insert for desk

2 - Black nylon covers for top and bottom of case