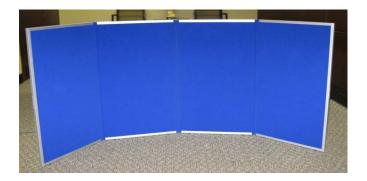

# **Small Four Panel Tabletop Display**

**Description:** Small, four panel display board covered in fabric. Reversible (one side blue, one side grey). Includes option header panel with Velcro to attach graphics/title. One display board available.

**Size:** Each panel is:Height – 25 inches Width 16 inches Header is: Height – 7 inches / Width 22 inches

Includes: carrying case