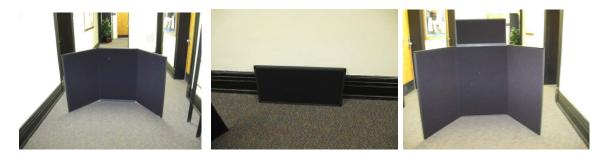

### **Black Three Panel Tabletop Display**

**Description:** Small three panel display covered in fabric. Reversible. Includes header also covered in same fabric and fits directly on top of center panel. (not as shown in photo to left – see photo below). Weight 20 lbs. including case. Four display boards available.

Size: Each panel is: Height – 36 inches Width – 24 inches Header is: Height – 1 foot Length – 2 feet

Includes: Carrying case