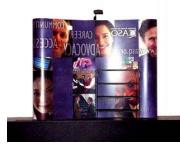

## **Black Pop-up Tabletop Display**

**Description:** Tabletop black popup display with optional light. All metal pop-up for 8 foot table. Magnetic strips lock graphic panels onto place seamlessly. Adjustable feet for uneven surface. Storage case converts to podium. Display is suitable for lightweight items. Would not be suitable to use outdoors in wind. Weight – 50 lbs. including case. One display available.

Size: Display (panels covered in black display fabric) Height - 47 3/4 inches Length - front only 42 ½ inches (each side is 21 ¼ inches) Side Curves 13 ½ each (2) Depth - 7 ½ inches (at center) Case (covered in black display fabric) with oval top Height - 38 inches Length - 23 ½ inches Depth -15 ½ inches Circumference - 64 inches

#### Includes:

1 - Metal grid

10 - Metal and magnet rods (fit in grid)

- 2 Display panels (side curves)
- 2 Front panels
- 1 Display panel for case

- 1 Display light
- 1 3 prong plug
- 1 Extension cord
- 1 Brush
- 1 Oval cover insert for desk

2 - Black nylon covers for top and bottom of case