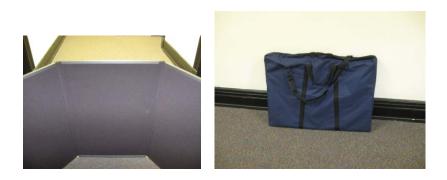

### **Black Three Panel Tabletop Display**

**Description:** Small three panel display covered in fabric. Reversible. Includes header also covered in same fabric and fits directly on top of center panel. (not as shown in photo to left – see photo below). Weight 20 lbs. including case. Four display boards available.

Size: Each panel is: Height – 36 inches Width – 24 inches Header is: Height – 1 foot Length – 2 feet

Includes: Carrying case